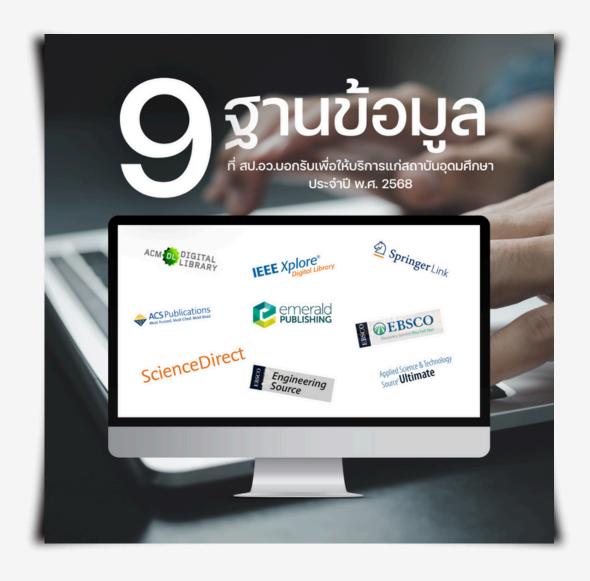

## SILLIA SILA

ฐานข้อมูลที่สำนักปลัดกระทรวงการอุดมศึกษา วิทยาศาสตร์ วิจัยและนวัตกรรมบอกรับสมาชิก เพื่อให้บริการแก่สถาบันอุดมศึกษาประจำปี พ.ศ. 2568 ที่นักศึกษา อาจารย์ นักวิจัย และบุคลากร มหาวิทยาลัยขอนแก่นสามารถเข้าใช้งานได้ มีจำนวน 9 ฐาน

- 1. ACM Digital Library
- 2. IEEE/IET Electronic Library (IEL)
- 3. SpringerLink Journal
- 4. American Chemical Society Journal (ACS)
- Emerald Management
- 6. EBSCO Discovery Service (EDS) Plus Full Text
- 7. ScienceDirect
- 8. Engineering Source
- 9. Applied Science & Technology Source Ultimate (ASTSU)